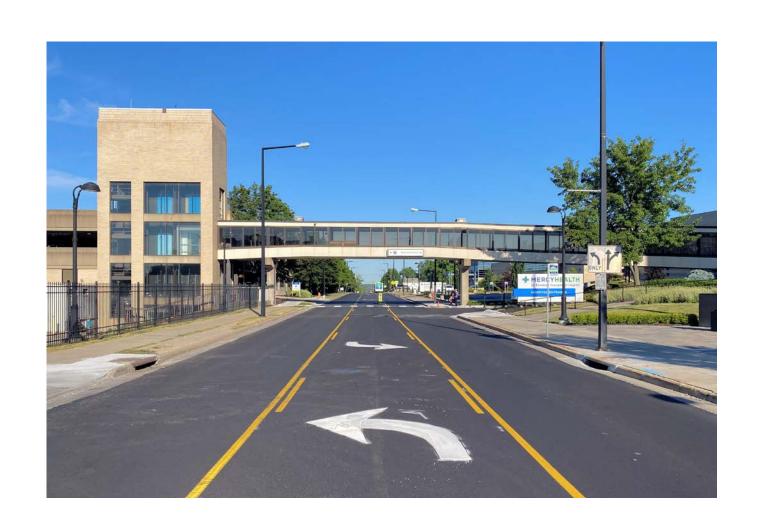

- Signal actuator button and crosswalk shown located at Belmont intersection.



### Bicycling

- Signal-mounted traffic sensors also detect the presence of bicycles at intersections, unlike traditional coil sensors embedded in pavement which only detect motor vehicles.
- Traffic sensor shown located at Belmont intersection.



### Green Lighting

- Street lamps feature high-efficiency LED bulbs.
- All light emissions are directed downward, reducing nighttime light pollution.
- Street lamp shown located at Stambaugh Auditorium.



# Project Tour

# Fifth and W.B. Service – Looking North



## Stambaugh-Wick Park Crosswalk – Looking North



# Fifth and Park – Looking West



# Ford and Park – Looking West



# Belmont and Park – Looking Northwest



# Park @ St. Elizabeth – Looking West



# Park @ Joanie Abdu – Looking West