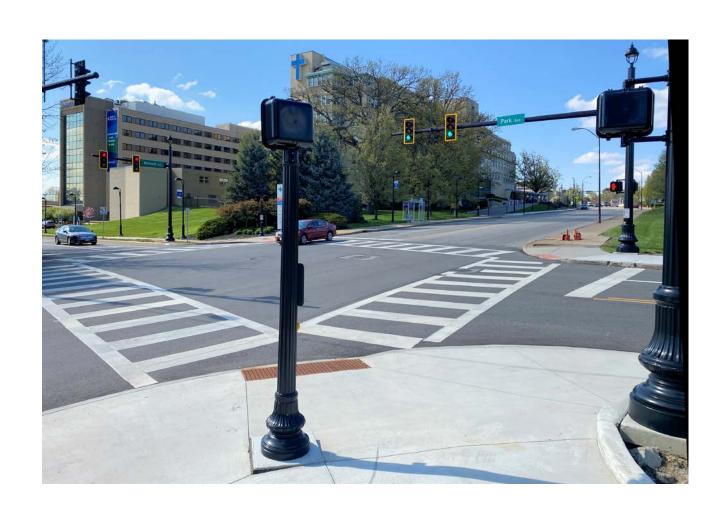

#### Crosswalks

- Crosswalks feature signal-on-demand buttons for pedestrians.
- LED cross/don't-cross indicators feature a countdown timer display, prior to signal change.
- Crosswalks are indicated by high-contrast, reflective paint markings, providing a prominent visual cue for motorists to the potential presence of pedestrians.
- Signal actuator button and crosswalk shown located at Belmont intersection.

### Bicycling

- Signal-mounted traffic sensors also detect the presence of bicycles at intersections, unlike traditional coil sensors embedded in pavement which only detect motor vehicles.
- Traffic sensor shown located at Belmont intersection.

# Belmont and Park – Looking Northwest