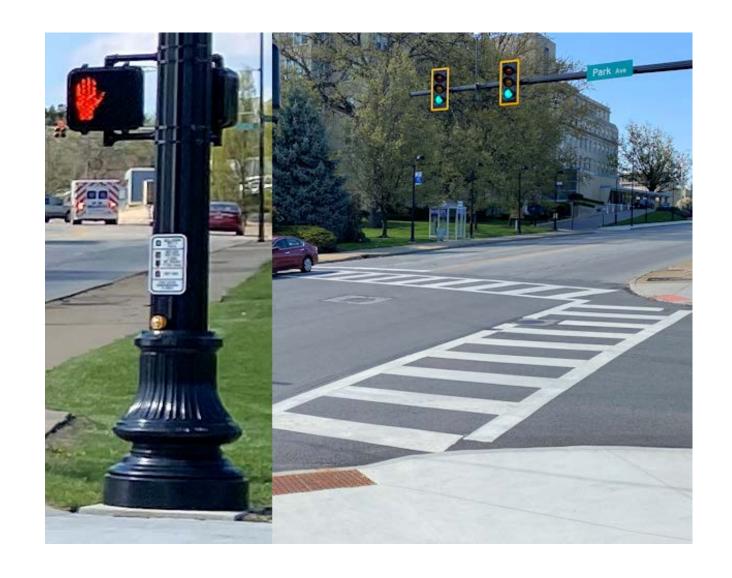

#### Crosswalks

- Crosswalks feature signal-on-demand buttons for pedestrians.
- LED cross/don't-cross indicators feature a countdown timer display, prior to signal change.
- Crosswalks are indicated by high-contrast, reflective paint markings, providing a prominent visual cue for motorists to the potential presence of pedestrians.
- Signal actuator button and crosswalk shown located at Belmont intersection.

### Bicycling

- Signal-mounted traffic sensors also detect the presence of bicycles at intersections, unlike traditional coil sensors embedded in pavement which only detect motor vehicles.
- Traffic sensor shown located at Belmont intersection.