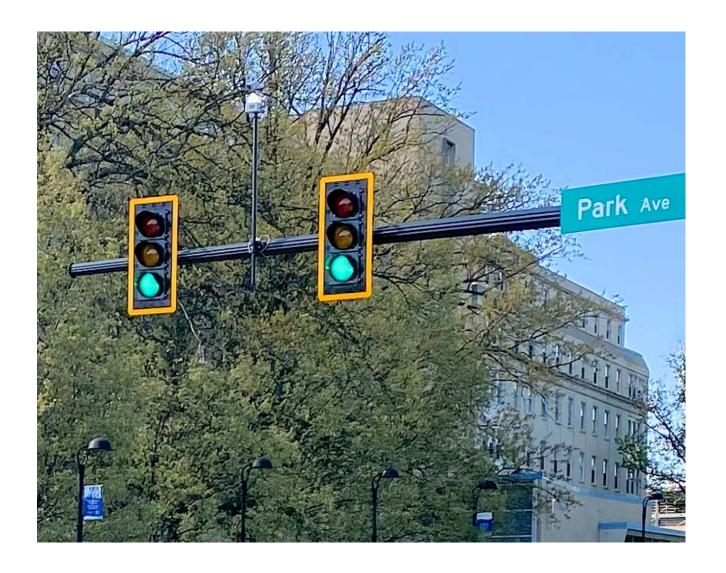

### Bicycling

- Signal-mounted traffic sensors also detect the presence of bicycles at intersections, unlike traditional coil sensors embedded in pavement which only detect motor vehicles.
- Traffic sensor shown located at Belmont intersection.