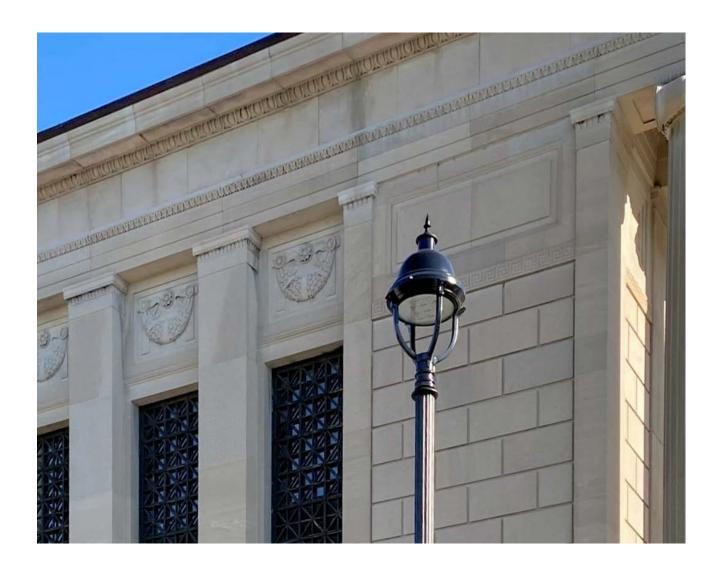

### Green Lighting

- Street lamps feature high-efficiency LED bulbs.
- All light emissions are directed downward, reducing nighttime light pollution.
- Street lamp shown located at Stambaugh Auditorium.