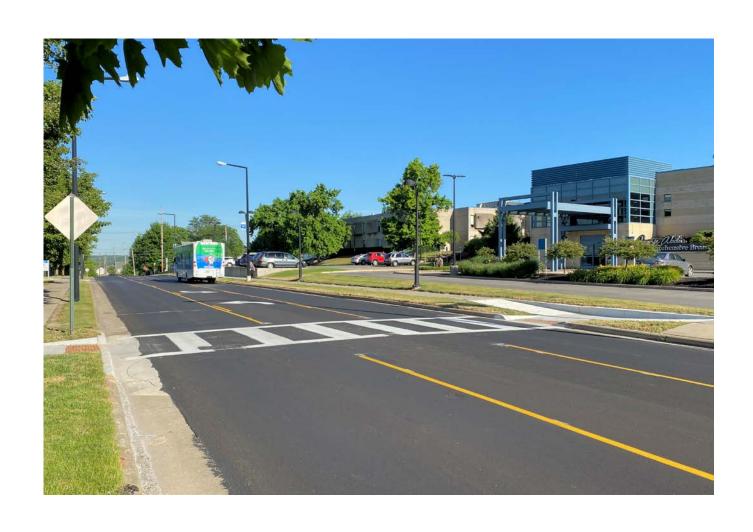

shown located at Belmont intersection.



### Bicycling

- Signal-mounted traffic sensors also detect the presence of bicycles at intersections, unlike traditional coil sensors embedded in pavement which only detect motor vehicles.
- Traffic sensor shown located at Belmont intersection.



### Green Lighting

- Street lamps feature high-efficiency LED bulbs.
- All light emissions are directed downward, reducing nighttime light pollution.
- Street lamp shown located at Stambaugh Auditorium.



# Project Tour

# Fifth and W.B. Service – Looking North



## Stambaugh-Wick Park Crosswalk – Looking North



# Fifth and Park – Looking West



# Ford and Park – Looking West



# Belmont and Park – Looking Northwest



# Park @ St. Elizabeth – Looking West



# Park @ Joanie Abdu – Looking West